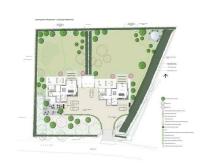

## All The Ingredients Needed For A Fabulous Lifestyle

"The site is in the beautiful Bedfordshire countryside and located a short 0.34mile walk to Harlington station and 1.2miles from junction 12 of the M1 making it fantastic for commuters. The vendor has had planning permission granted for two luxury detached homes c 2,300 sqft, each one on a plot of around 0.4 acres with a private driveway and garages. The vendor is looking to sell one of the plots subject to planning and retain one for himself. He will build out both homes and hand over the house on a turnkey basis. The build cost for the property is estimated to be in the region of £500,000. This is a fantastic opportunity to have early input into the design and layout of your home with an all inclusive price below market value, you could get your dream home for just £900,000.

Address: Land adjacent to Briarwood, Toddington Road, Harlington, Dunstable LU6 6LA

GDV-£1,200,000

Cassidy & Tate have taken all reasonable steps to ensure the accuracy of the details supplied in our marketing material however, details are provided as a guide only and we advise prospective purchasers to confirm details upon inspection of the property. Cassidy & Tate will not be held liable for any costs which are incurred as a result of discrepancies.