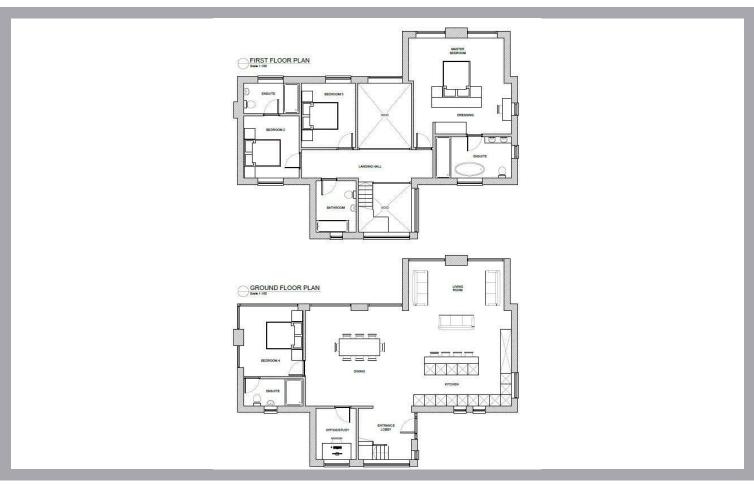

## All The Ingredients Needed For A Fabulous Lifestyle

"The site is in the beautiful Bedfordshire countryside and located a short 0.34mile walk to Harlington station and 1.2miles from junction 12 of the M1 making it fantastic for commuters. The vendor has had planning permission granted for two luxury detached homes c 2,300 sqft, each one on a plot of around 0.4 acres with a private driveway and garages. The vendor is looking to sell one of the plots subject to planning and retain one for himself. He will build out both homes and hand over the house on a turnkey basis. The build cost for the property is estimated to be in the region of £500,000. This is a fantastic opportunity to have early input into the design and layout of your home with an all inclusive price below market value, you could get your dream home for just £900,000.