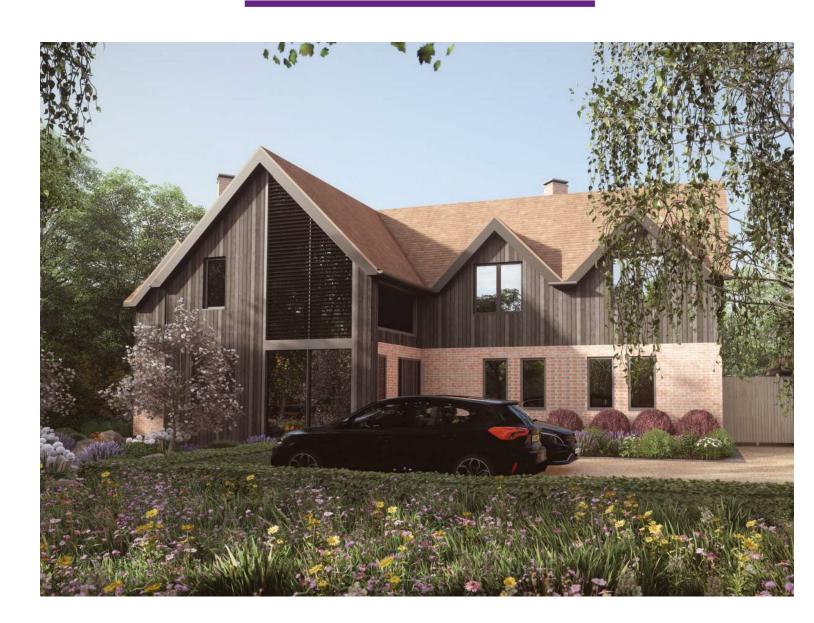

## TODDINGTON ROAD

HARLINGTON LU5 6LA

Price Guide £400,000

EPC Rating: Council Tax Band:

## All The Ingredients Needed For A Fabulous Lifestyle

"The site is in the beautiful Bedfordshire countryside and located a short 0.34mile walk to Harlington station and 1.2miles from junction 12 of the M1 making it fantastic for commuters. The vendor has had planning permission granted for two luxury detached homes c 2,300 sqft, each one on a plot of around 0.4 acres with a private driveway and garages. The vendor is looking to sell one of the plots subject to planning and retain one for himself. He will build out both homes and hand over the house on a turnkey basis. The build cost for the property is estimated to be in the region of £500,000. This is a fantastic opportunity to have early input into the design and layout of your home with an all inclusive price below market value, you could get your dream home for just £900,000.

Address: Land adjacent to Briarwood, Toddington Road, Harlington, Dunstable LU6 6LA

GDV-£1,200,000

Cassidy & Tate have taken all reasonable steps to ensure the accuracy of the details supplied in our marketing material however, details are provided as a guide only and we advise prospective purchasers to confirm details upon inspection of the property. Cassidy & Tate will not be held liable for any costs which are incurred as a result of discrepancies.